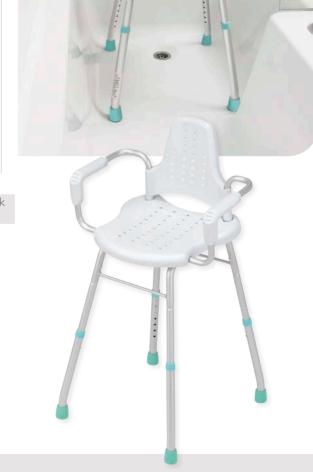

## PRIMA MODULAR SHOWER CHAIR

AN ATTRACTIVE AND PRACTICAL SHOWER CHAIR.

## **KEY FEATURES**

- Aluminium will not leave rust marks in the shower
- Lightweight and packs down for travel
- Great height adjustable range from 16.5 22.5 inch (42 57 cm)

This modular shower chair can be made into a simple stool, with arms or a full chair with a smooth contoured backrest. Each part simply clips together for easy assembly without the use of tools.

Made from aluminium, it is rust resistant and lightweight. It features height adjustable legs fitted with rubber ferrules to provide grip and help prevent slipping, even on wet surfaces. Holes in the metalwork help to prevent water collecting inside.